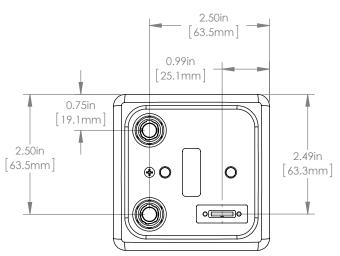

## REFER TO USERS MANUAL FOR INTERCONNECT DETAILS

|   | DRAWING PROJECTION                                                   |      |         | THORLABS<br>www.thorlabs.com |                |
|---|----------------------------------------------------------------------|------|---------|------------------------------|----------------|
|   |                                                                      | NAME | DATE    | DIOITAL COIEVITIE            | 10 0 4 4 4 E D |
|   | DRAWN                                                                | J.O. | 3/10/16 | DIGITAL SCIENTIFIC CAMER     |                |
|   | APPROVAL                                                             | M.P. | 3/10/16 | MATERIAL N/A                 | RE'            |
|   | COPYRIGHT © 2016 BY THORLABS                                         |      |         | IN/A                         | А              |
| Γ | VALUES IN PARENTHESIS ARE CALCULATED AND MAY CONTAIN ROUNDOFF ERRORS |      |         | 340M-USB                     | 0.75 kg        |