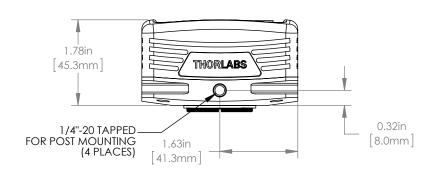

## REFER TO USERS MANUAL FOR INTERCONNECT DETAILS

|   | DRAWING PROJECTION                                                   |      |         | THORLABS<br>www.thorlabs.com |                |
|---|----------------------------------------------------------------------|------|---------|------------------------------|----------------|
|   |                                                                      | NAME | DATE    | DIOITAL COIEVITIE            | 10 0 4 4 4 E D |
|   | DRAWN                                                                | J.O. | 3/10/16 | DIGITAL SCIENTIFIC CAMER     |                |
|   | APPROVAL                                                             | M.P. | 3/10/16 | MATERIAL N/A                 | RE'            |
|   | COPYRIGHT © 2016 BY THORLABS                                         |      |         | IN/A                         | А              |
| Γ | VALUES IN PARENTHESIS ARE CALCULATED AND MAY CONTAIN ROUNDOFF ERRORS |      |         | 340M-USB                     | 0.75 kg        |