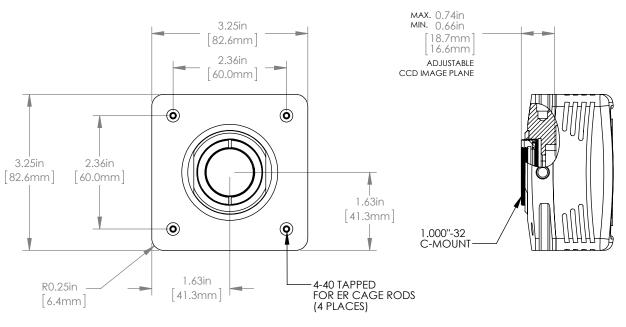

## REFER TO USERS MANUAL FOR INTERCONNECT DETAILS

|   | DRAWING PROJECTION                                                   |      |         | THORLABS<br>www.thorlabs.com |                |
|---|----------------------------------------------------------------------|------|---------|------------------------------|----------------|
|   |                                                                      | NAME | DATE    | DIOITAL COIEVITIE            | 10 0 4 4 4 E D |
|   | DRAWN                                                                | J.O. | 3/10/16 | DIGITAL SCIENTIFIC CAMER     |                |
|   | APPROVAL                                                             | M.P. | 3/10/16 | MATERIAL N/A                 | RE'            |
|   | COPYRIGHT © 2016 BY THORLABS                                         |      |         | IN/A                         | А              |
| Γ | VALUES IN PARENTHESIS ARE CALCULATED AND MAY CONTAIN ROUNDOFF ERRORS |      |         | 340M-USB                     | 0.75 kg        |